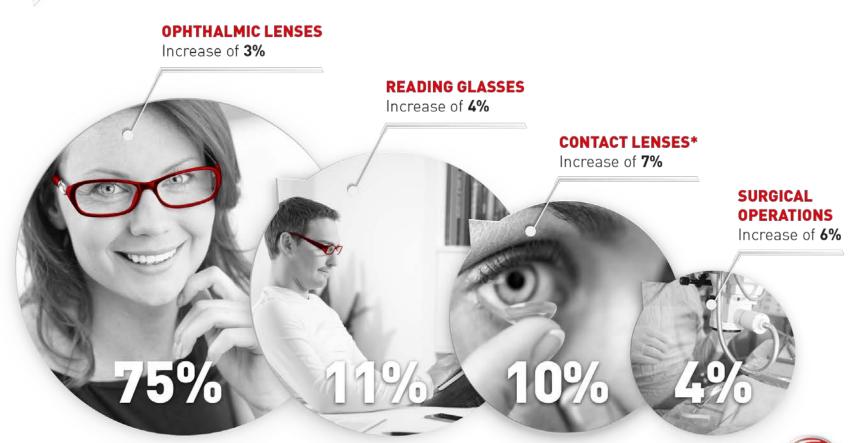

## SHAMIR OPTICAL INDUSTRY LTD.

JANUARY 2017









### THE OPHTHALMIC MARKET HIGH POTENTIAL AND LOW PENETRATION



### THE OPHTHALMIC MARKET HIGH POTENTIAL AND LOW PENETRATION

#### VISION CORRECTION BY REGION 2015



## THE OPHTHALMIC MARKET OPTICAL SOLUTIONS



Eye surgeries and contact lenses do not cure nor sufficiently treat Presbyopia \*including solutions



## **OPHTHALMIC LENS MARKET SEGMENTS**



## DEMAND IN THE VISUAL OPHTHALMIC MARKET SUMMARY

Billion people require visual correction

## **L**.C Billion

of them utilize some sort of optical solution

1 Billion

Ophthalmic lenses are sold annually The ophthalmic lens market represents 50% of the optical solution market with a value of \$13 billion

# 150 million

of all lenses sold are progressive Progressive lenses account for nearly 60% of the market value



## OPHTHALMIC LENS MARKET PURCHASE CHANNELS: ECP MORE THAN 82% OF LENS PURCHASES







Constitutes more than 82% of lens purchases

**10%** PHARMACY







## SHAMIR OPTICAL INDUSTRY LTD. AT A GLANCE



Developer and owner of