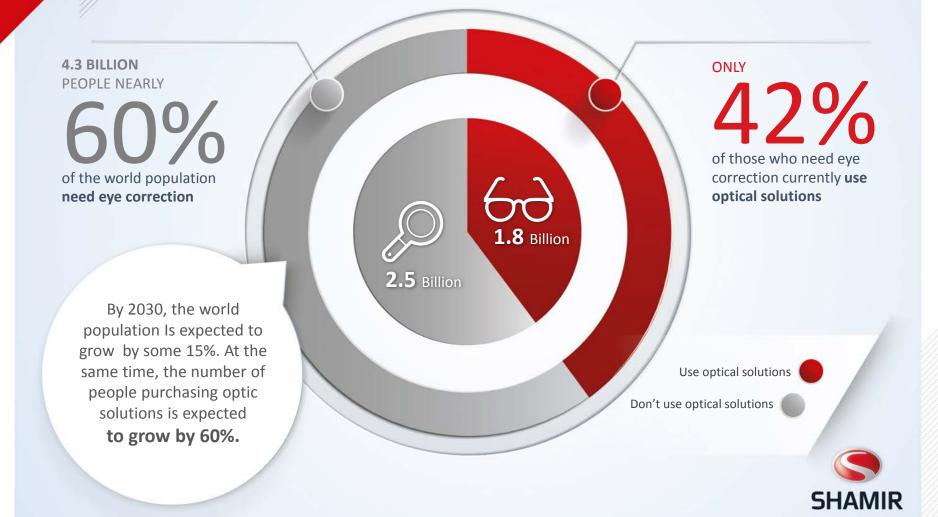

## DEMAND IN THE VISUAL OPHTHALMIC MARKET SUMMARY

Billion people require visual correction

## **L**.C Billion

of them utilize some sort of optical solution

1 Billion

Ophthalmic lenses are sold annually The ophthalmic lens market represents 50% of the optical solution market with a value of \$13 billion