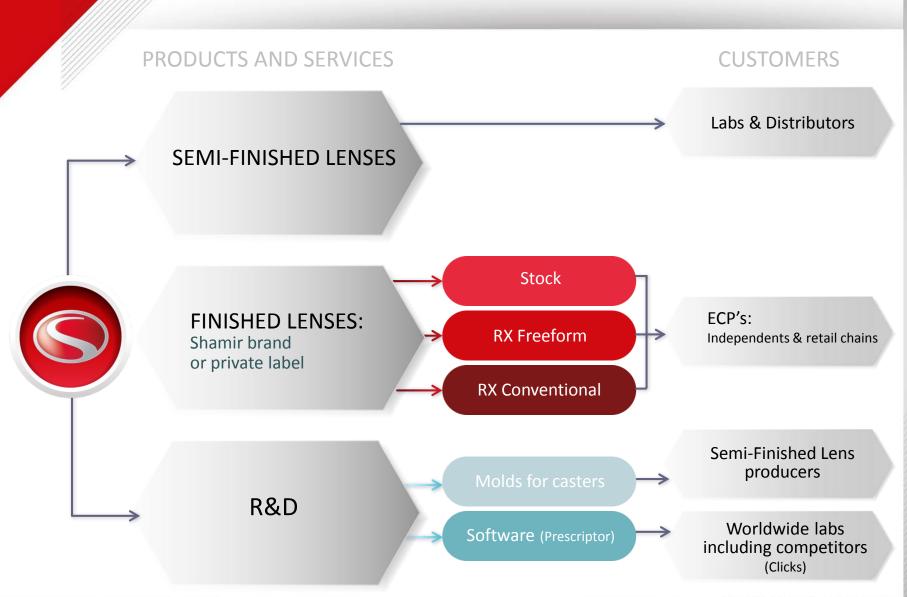

billion

# 150 million

of all lenses sold are progressive Progressive lenses account for nearly 60% of the market value



## OPHTHALMIC LENS MARKET PURCHASE CHANNELS: ECP MORE THAN 82% OF LENS PURCHASES







Constitutes more than 82% of lens purchases

**10%** PHARMACY







## SHAMIR OPTICAL INDUSTRY LTD. AT A GLANCE



Developer and owner of high end **proprietary** optical solution technologies



29 Marketing activities(in 23 countries) and19 Optical labs



Leading manufacturer of high quality progressive and single vision lenses and molds, with manufacturing labs around the world



Approximately 2,250 employees worldwide



2015 sales of more than \$226 million, mainly in Europe and the USA



Since 2011, jointly owned by Kibbutz Shamir and Essilor



## WORLD DEPLOYMENT







## SHAMIR'S PLACE IN THE VALUE CHAIN



## SHAMIR'S COMPETITIVE EDGE

TOP OF THE LINE OPTICAL DESIGNS ↗ High dedication To R&D that leads to

- Breakthrough technologies
- World leader in sports and occupational lenses

 FF pioneer with over a decade of experience

 Unique technologies that grant differentiation

STRONG PARTNERSHIP WITH ECP'S

**FREEFORM** 

**EXPERTISE** 

- On-going marketing support and supply
- of marketing tools
- One-stop-shop for lenses
- **Providing ECPs with the most advance measuring tools**



## SHAMIR TIMELINE 1972-1987: DEVELOPING OUR COMPETITIVE EDGE



1972

Shamir Optical Industry is established as a manufacturer of glass bifocal lenses



Shamir's brand of progressive lenses is launched



Acc dev pro is ir

1979

Accelerated development of progressive