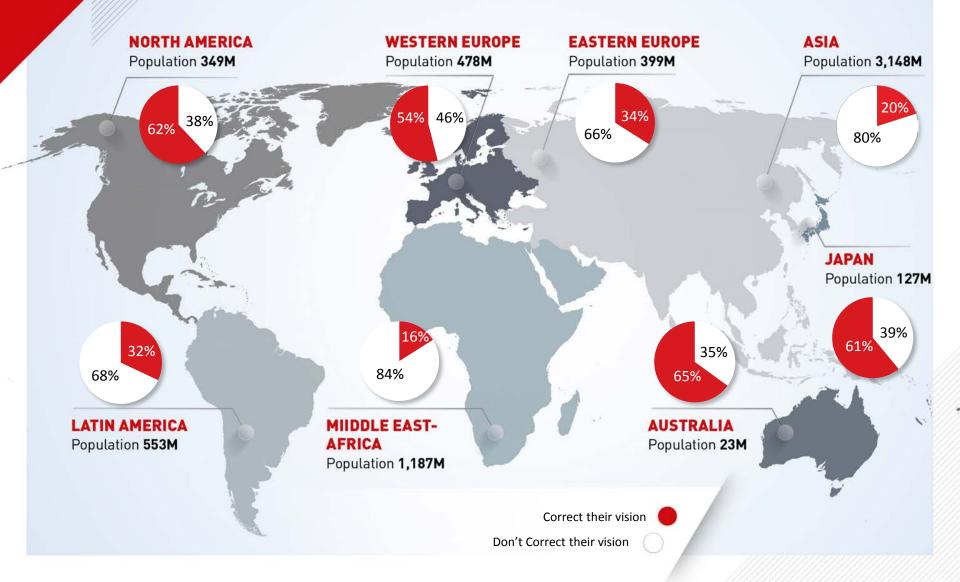

## SHAMIR OPTICAL INDUSTRY LTD.

JANUARY 2017









### THE OPHTHALMIC MARKET HIGH POTENTIAL AND LOW PENETRATION



### THE OPHTHALMIC MARKET HIGH POTENTIAL AND LOW PENETRATION

#### VISION CORRECTION BY REGION 2015



## THE OPHTHALMIC MARKET OPTICAL SOLUTIONS



Eye surgeries and contact lenses do not cure nor sufficiently treat Presbyopia \*including solutions



## **OPHTHALMIC LENS MARKET SEGMENTS**



## DEMAND IN THE VISUAL OPHTHALMIC MARKET SUMMARY

Billion people require visual correction

## **L**.C Billion

of them utilize some sort of optical solution

1 Billion

Ophthalmic lenses are sold annually The ophthalmic lens market represents 50% of the optical solution market with a value of \$13 billion

# 150 million

of all lenses sold are progressive Progressive lenses account for nearly 60% of the market value



## OPHTHALMIC LENS MARKET PURCHASE CHANNELS: ECP MORE THAN 82% OF LENS PURCHASES







Constitutes more than 82% of lens purchases

**10%** PHARMACY







## SHAMIR OPTICAL INDUST