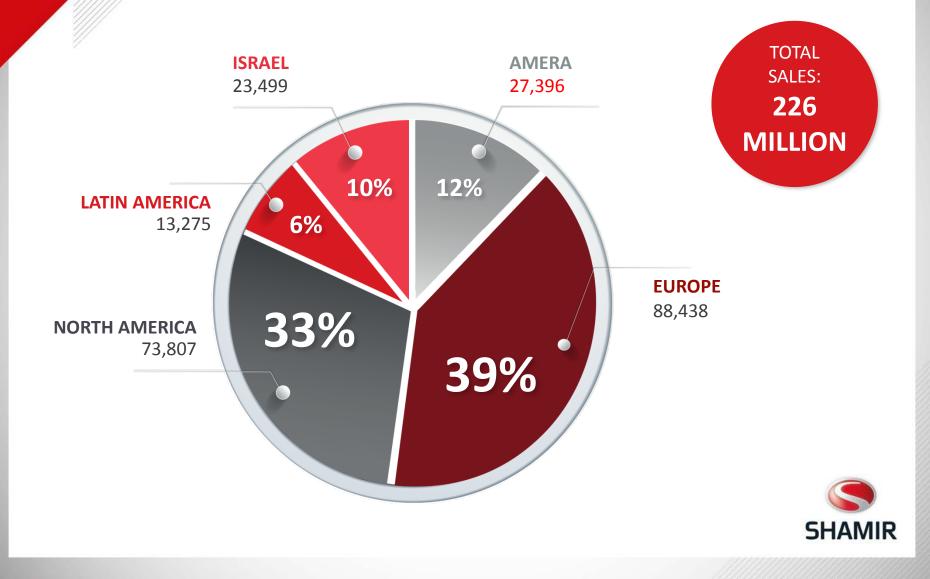

PLUS™ UV

The optimal lens coating that won't wear off or scratch now with:

- ↗ UV protection
- ↗ Improved anti-reflection
- ↗ Enhanced Anti-Static



#### SHAMIR GLACIER™ ACHROMATIC UV

Offers all the benefits of an advanced lens coating

- ↗ UV protection
- ↗ Improved anti-reflection
- ↗ Enhanced Anti-Static

## SPECIAL COATINGS

#### SHAMIR GLACIER BLUE SHIELD<sup>™</sup> UV



Achromatic coating specially designed for sunwear

- Maintains color does not change lens tint and protects color from fading
- ↗ Extra UV protection absorbs dangerous reflected radiation, minimizes glare
- ↗ Scratch resistant protects against damage in day-to-day use
- ↗ Easy clean water, stain, grease and fingerprint resistant,
- and anti-static dust repellent





## SALES BY REGION 2015 USD (IN THOUSANDS)



## **SHAMIR SALES:** 2010-2015 (THOUSAND \$)

226,415

229,379

214,268

2014

200,238

190,310

157,991



2015 \* In 2012 the revenues onward are presented net of commission to buying groups

Shamir Optical: Strategic Message

A LEADING INNOVATIVE BRAND, SERVING AND PRODUCING FOR ECPS WORLDWIDE



# THANK YOU